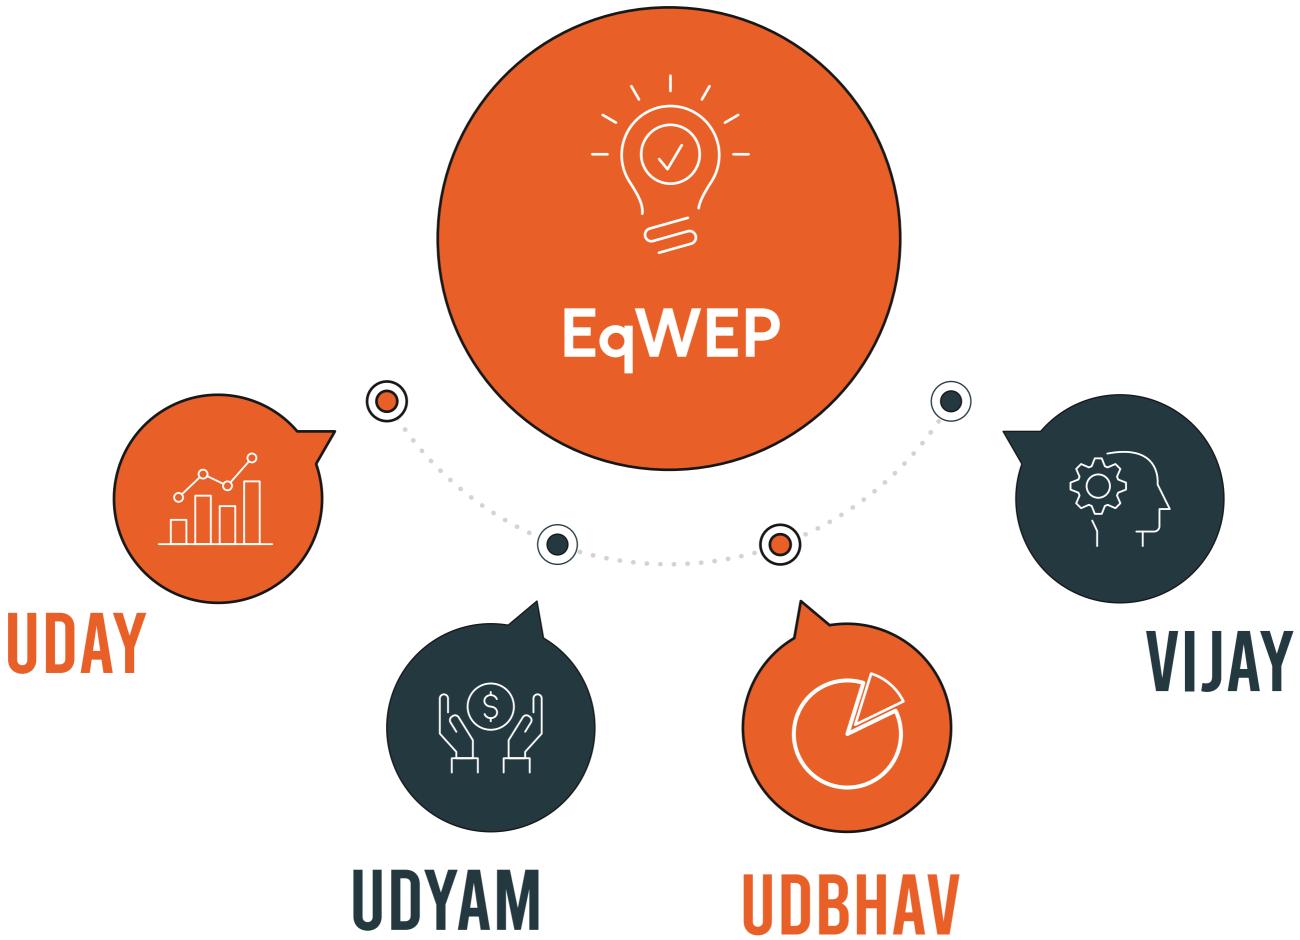

(Quality Entrepreneurs through Women Empowerment Portal)

### Introduction

EqWEP stands for Quality Entrepreneurs through Women Empowerment Portal and is a special cell under Business Charcha that focuses on development and enrichment of Women entrepreneurs. The uniquely defined structure of this cell allows one and all, beginning from a micro scale business to a large scale setup, opportunities to learn and expand respectively, in their individual market genres.

This uniquely defined structure is further categorised into 4 sections that caters to different skilling needs of the modern day woman entrepreneur:

### Quadrilateral